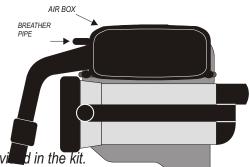

## Chrono'Sport

122 rue du faubourg Saint Jean ZA de l'AVELON - 60000 BEAUVAIS **FRANCE** 

00.33.3.44.02.64.64

00.33.3.44.02.87.10

**ORIGINAL FITTING** 

- 1)- Remove complete air box.
- 2)- Fit the GREEN kit to the throttle box of the inlet manifold.
- 3)- Fit the small GREEN filter with the connector to the flexible breather pipe.
- 4)- Put the GREEN adaptor on the radiator housing, position to the side and in front of the route behind the radiator grill.
- 5)- Draw round inside and outside with a felt pen or marker pen
- 6)- Drill 4 6.5 mm diameter holes through adaptor then cut out the interior drawing of the adaptor.
- 7)- Once cutting is done, fix the adaptor to the radiator housing with the screws provide

8)- Fit and tighten the aluminium sleeve onto the adaptor then it must bent round the motor to go up to the GREEN filter and fix it with the plastic clamps provided in the kit.