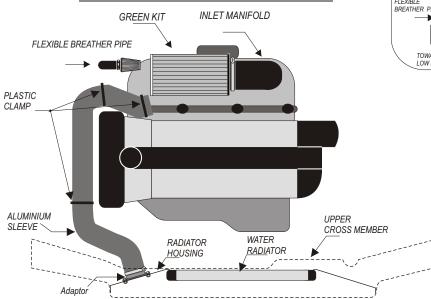

## Chrono'Sport

122 rue du faubourg Saint Jean ZA de l'AVELON - 60000 BEAUVAIS **FRANCE** 

00.33.3.44.02.64.64

00.33.3.44.02.87.10

**ORIGINAL FITTING** 

- 1)- Remove complete air box.
- 2)- Fit the GREEN kit to the throttle box of the inlet manifold.
- 3)- Fit the small GREEN filter with the connector to the flexible breather pipe.
- 4)- Put the GREEN adaptor on the radiator housing, position to the side and in front of the route behind the radiator grill.
- 5)- Draw round inside and outside with a felt pen or marker pen
- 6)- Drill 4 6.5 mm diameter holes through adaptor then cut out the interior drawing of the adaptor.
- 7)- Once cutting is done, fix the adaptor to the radiator housing with the screws provide

8)- Fit and tighten the aluminium sleeve onto the adaptor then it must bent round the motor to go up to the GREEN filter and fix it with the plastic clamps provided in the kit.