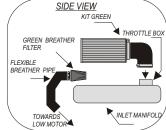

## Chrono'Sport

122 rue du faubourg Saint Jean ZA de l'AVELON - 60000 BEAUVAIS **FRANCE** 

00.33.3.44.02.64.64

00.33.3.44.02.87.10

**ORIGINAL FITTING** 

- 1)- Remove complete air box.
- 2)- Fit the GREEN kit to the throttle box of the inlet manifold.
- 3)- Fit the small GREEN filter with the connector to the flexible breather pipe.
- 4)- Put the GREEN adaptor on the radiator housing, position to the side and in front of the route behind the radiator grill.
- 5)- Draw round inside and outside with a felt pen or marker pen
- 6)- Drill 4 6.5 mm diameter holes through adaptor then cut out the interior drawing of the adaptor.
- 7)- Once cutting is done, fix the adaptor to the radiator housing with the screws provide

8)- Fit and tighten the aluminium sleeve onto the adaptor then it must bent round the motor to go up to the GREEN filter and fix it with the plastic clamps provided in the kit.