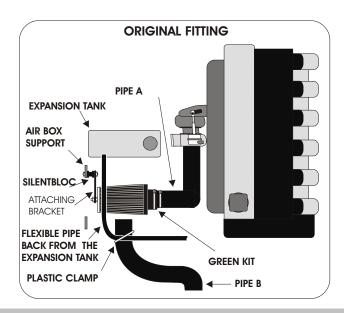

## FITTING INSTRUCTION

- 1/ Remove the complete air box.
- 2/ Fit and tighten the steel sleeve to the pipe A.
- 3/ Drill a 6 mm diameter hole in the air box support. Fix the rubber mount to this support.
- 4/ Fix the attaching bracket to the GREEN filter then, fix it to the steel sleeve.
- 5/ Fix the attaching bracket to the rubber mount.
- 6/ Fix pipe B to the flexible pipe with the help of the plastic clamp.