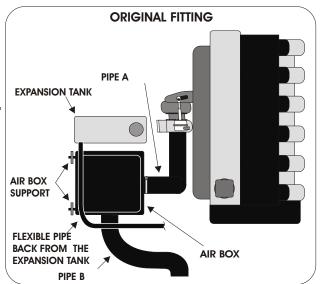

## FITTING INSTRUCTION

- 1/ Remove the complete air box.
- 2/ Fit and tighten the steel sleeve to the pipe A.
- 3/ Drill a 6 mm diameter hole in the air box support. Fix the rubber mount to this support.
- 4/ Fix the attaching bracket to the GREEN filter then, fix it to the steel sleeve.
- 5/ Fix the attaching bracket to the rubber mount.
- 6/ Fix pipe B to the flexible pipe with the help of the plastic clamp.