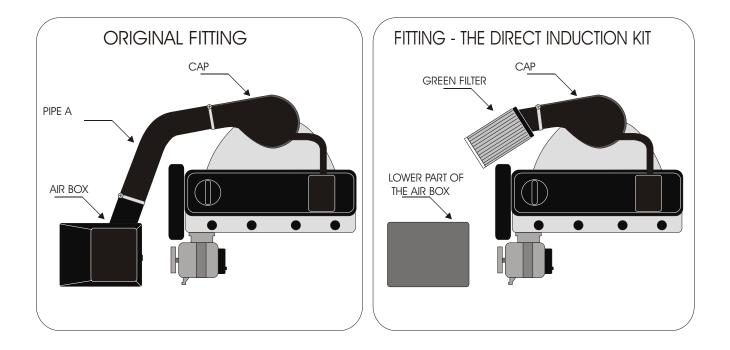

## FITTING TIME ABOUT 15 MINUTES

- 1)- Remove the upper part of the air box and pipe A.
- 2)- Fix the GREEN filter onto the carburetor cap .