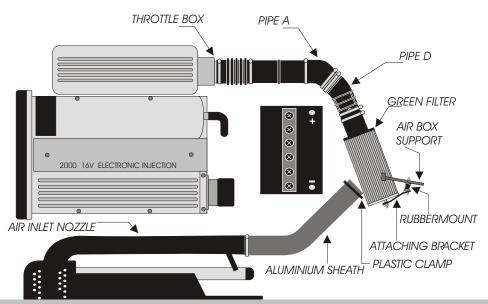

# Chrono'Sport

122 rue du faubourg Saint Jean ZA de l'AVELON - 60000 BEAUVAIS -FRANCE

00.33.3.44.02.64.64

00.33.3.44.02.87.10

- 1)- Remove complete air box and pipes B and C.
- 2)- Fix a steel sleeve into pipe A.
- 3)- Fix pipe D onto pipe A, then fix another steel sleeve into pipe D.
- 4)- Fix the rubbermount to the air box support. Fix the attaching bracket to the GREEN filter then fix filter onto pipe D.
- Fix the attaching bracket onto the rubbermount.
- 5)- Fix the aluminium sheath onto the air inlet nozzle and bend towards the air filter and fix in place with the plastic clamp.

### FITTING WITH THE GREEN DIRECT INDUCTION KIT