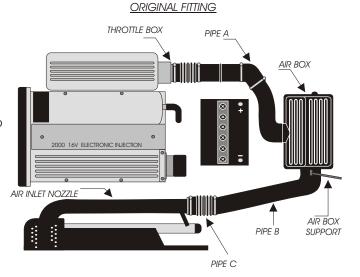

# Chrono'Sport

122 rue du faubourg Saint Jean ZA de l'AVELON - 60000 BEAUVAIS -FRANCE

00.33.3.44.02.64.64

00.33.3.44.02.87.10

- 1)- Remove complete air box and pipes B and C.
- 2)- Fix a steel sleeve into pipe A.
- 3)- Fix pipe D onto pipe A, then fix another steel sleeve into pipe D.
- 4)- Fix the rubbermount to the air box support. Fix the attaching bracket to the GREEN filter then fix filter onto pipe D.
- Fix the attaching bracket onto the rubbermount.
- 5)- Fix the aluminium sheath onto the air inlet nozzle and bend towards the air filter and fix in place with the plastic clamp.

### FITTING WITH THE GREEN DIRECT INDUCTION KIT