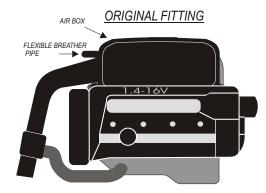

## FITTING INSTRUCTION

- 1)- Remove the complete air box.
- 2)- Fix and tighten the GREEN filter to the throttle box of the inlet manifold.

3)- Fix and tighten the GREEN filter with the 90° bended connector to the

flexible breather pipe.