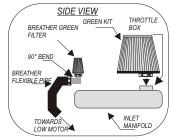

## FITTING INSTRUCTION

- 1)- Remove the complete air box.
- 2)- Fix and tighten the GREEN filter to the throttle box of the inlet manifold.

3)- Fix and tighten the GREEN filter with the 90° bended connector to the

flexible breather pipe.

## FITTING WITH THE GREEN DIRECT INDUCTION KIT