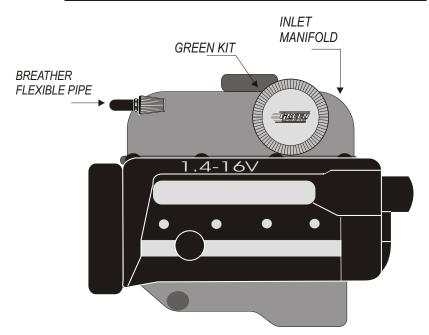

## FITTING INSTRUCTION

- 1)- Remove the complete air box.
- 2)- Fix and tighten the GREEN filter to the throttle box of the inlet manifold.

3)- Fix and tighten the GREEN filter with the 90° bended connector to the

flexible breather pipe.

## FITTING WITH THE GREEN DIRECT INDUCTION KIT