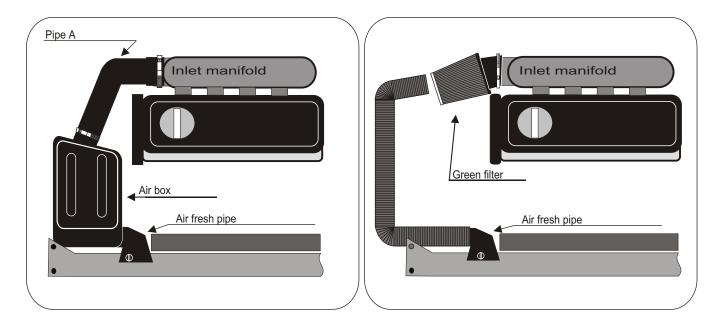

Remove the complete air box and the pipe A.

Clean and remove the sealant off the entry of the inlet manifold.

Fix the green filter onto the inlet manifold.

Adjust the filter so that it does not touch a mechanical part.