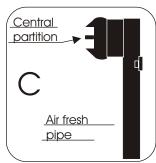

## FITTING INSTRUCTION

Remove the complete air box.

Disconnect the air flow meter from the air box and the unit with its joint.

Remove the central partition of the air fresh pipe (see diagram C).

Fix the unit to the entry of the air pipe with the joint (see diagram D).