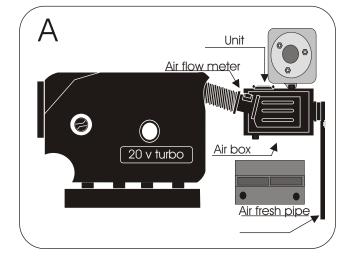

## FITTING INSTRUCTION

Remove the complete air box.

Disconnect the air flow meter from the air box and the unit with its joint.

Remove the central partition of the air fresh pipe (see diagram C).

Fix the unit to the entry of the air pipe with the joint (see diagram D).