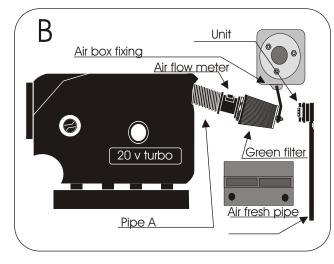

Fix the air flow meter with the green filter to the flexible pipe A (see diagram B).

Fix the filter with the bracket provided to the original fixing of the air box (see diagram B).

Position the filter in order that it does not touch a mechanical part.