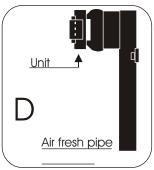

## FITTING INSTRUCTION

Remove the complete air box.

Disconnect the air flow meter from the air box and the unit with its joint.

Remove the central partition of the air fresh pipe (see diagram C).

Fix the unit to the entry of the air pipe with the joint (see diagram D).