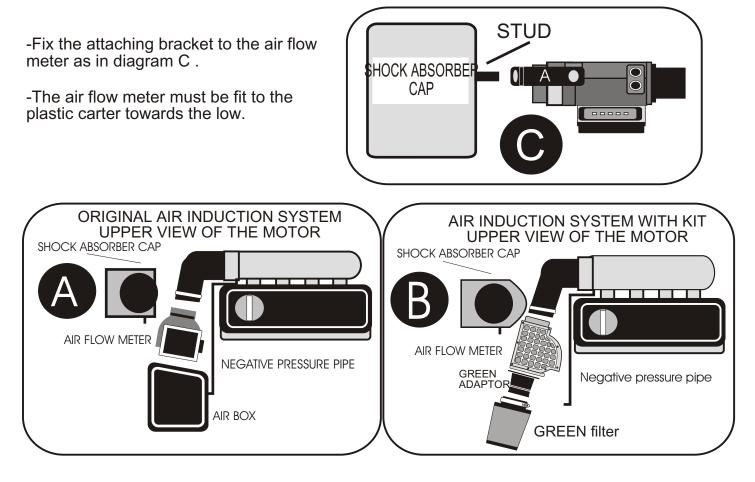

-Remove the complete air box.

-Remove the air flow meter .

-Remove the small negative pressure connected to the air box and block up its hole .