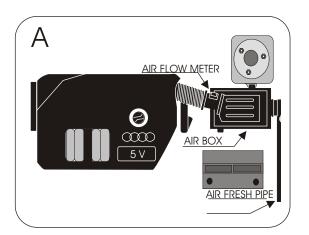

## FITTING INSTRUCTION

Remove the complete air box.

Disconnect the airflow meter from the air box.

Fix the air flow meter with the green filter to the pipe A (see diagram B).

Fix the filter with the attaching bracket provided to the original fixing of the air box (see diagram B).