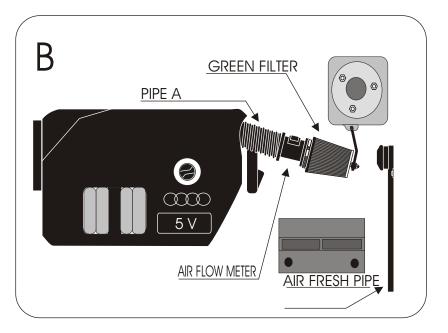

## FITTING INSTRUCTION

Remove the complete air box.

Disconnect the airflow meter from the air box.

Fix the air flow meter with the green filter to the pipe A (see diagram B).

Fix the filter with the attaching bracket provided to the original fixing of the air box (see diagram B).

Adjust the filter in order that it does touch a mechanical part.