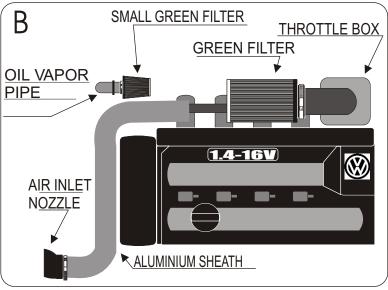

## FITTING INSTRUCTION

Remove the air box and the air fresh pipe.(see diagram A)

Remove the sealant of the entry of the throttle box.

Fix the green filter with the pipe to the throttle box.(see diagram B)

Fix the small green filter onto the oil vapor pipe with the connector provided.( See diagram B)

Fix the small green filter with the plastic clamp provided. (See diagram B)

Fix the aluminium sheath onto the air inlet nozzle then adjust it towards the green filter. (See diagram B)

Fix the aluminium sheath with the plastic clamps provided.

Adjust the filter so that it does not touch a mechanical part.