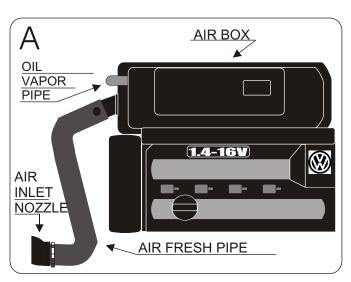

## FITTING INSTRUCTION

Remove the air box and the air fresh pipe.(see diagram A)

Remove the sealant of the entry of the throttle box.

Fix the green filter with the pipe to the throttle box.(see diagram B)