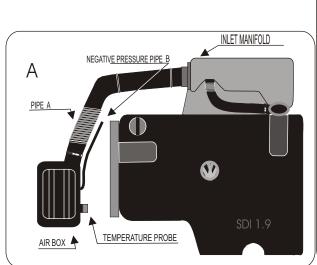

## FITTING INSTRUCTION

Remove the complete air box.

Disconnect the negative pressure pipe B from the air box (see diagram A)

Disconnect the temperature probe from the air box (see diagram A)

Remove the pipe A (See diagram A)