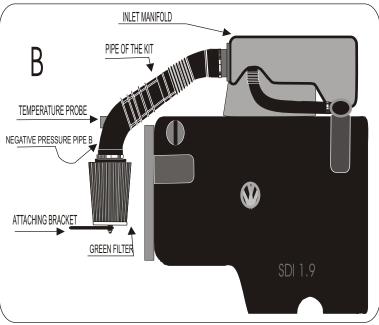

Fix the pipe of the kit with the GREEN filter onto the inlet manifold (see diagram B)

Fix the filter with the attaching bracket then drill the wheel arch with a hole of 0,4.(see diagram B)

Fix the filter with the attaching bracket and the screws provided (see diagram B)

Fix the negative pressure pipe B and the temperature probe onto the pipe of the kit.

(See diagram B)in the holes made for that. .

Adjust the filter so that it does not touch a mechanical part.