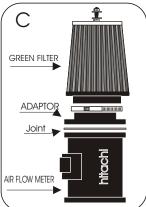

Fix the filter with the attaching bracket provided onto the original air box fixing.(see diagram B).

Adjust the filter so that it does not touch a mechanical part.