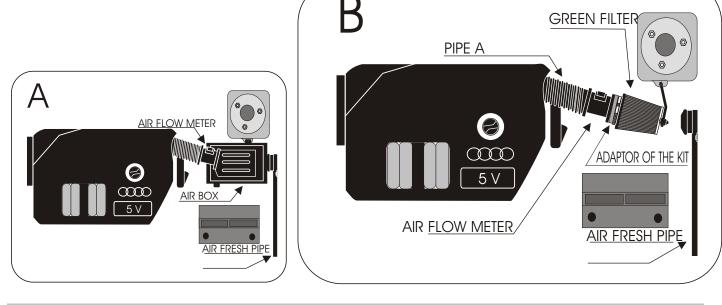

Fix the filter with the attaching bracket provided onto the original air box fixing.(see diagram B).

Adjust the filter so that it does not touch a mechanical part.