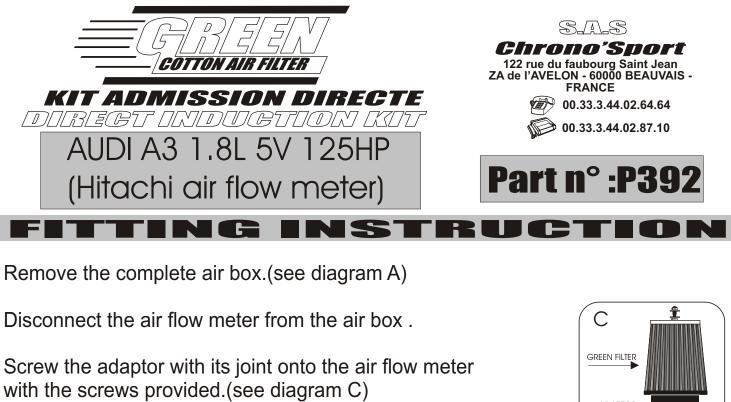

Fix the filter with the attaching bracket provided onto the original air box fixing.(see diagram B).

Adjust the filter so that it does not touch a mechanical part.