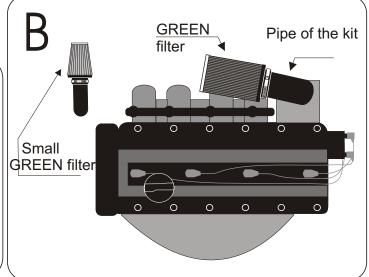

## FITTING INSTRUCTION

Remove the complete air box .(see diagram A)

Remove the pipes A,B,C and the upper engine top cover. (see diagram A)

Fix the pipe of the kit onto the throttle box (see diagram B,C)

Fix the GREEN filter onto the pipe of the kit with the sleeve provided (see diagram B,C)

Fix the small GREEN filter with the bended connector onto the pipe of the breather.(see diagram C)

Fix the breather pipe with the plastic clamps provided.

Adjust the filter so that it does not touch a mechanical part.