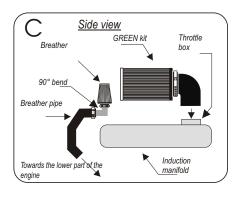

## FITTING INSTRUCTION

Remove the complete air box .(see diagram A)

Remove the pipes A,B,C and the upper engine top cover. (see diagram A)

Fix the pipe of the kit onto the throttle box (see diagram B,C)

Fix the GREEN filter onto the pipe of the kit with the sleeve provided (see diagram B,C)

Fix the small GREEN filter with the bended connector onto the pipe of the breather.(see diagram C)

Fix the breather pipe with the plastic clamps provided.

Adjust the filter so that it does not touch a mechanical part.