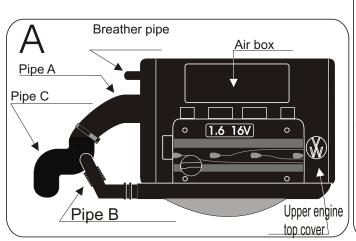

## FITTING INSTRUCTION

Remove the complete air box .(see diagram A)

Remove the pipes A,B,C and the upper engine top cover. (see diagram A)

Fix the pipe of the kit onto the throttle box (see diagram B,C)

Fix the GREEN filter onto the pipe of the kit with the sleeve provided (see diagram B,C)